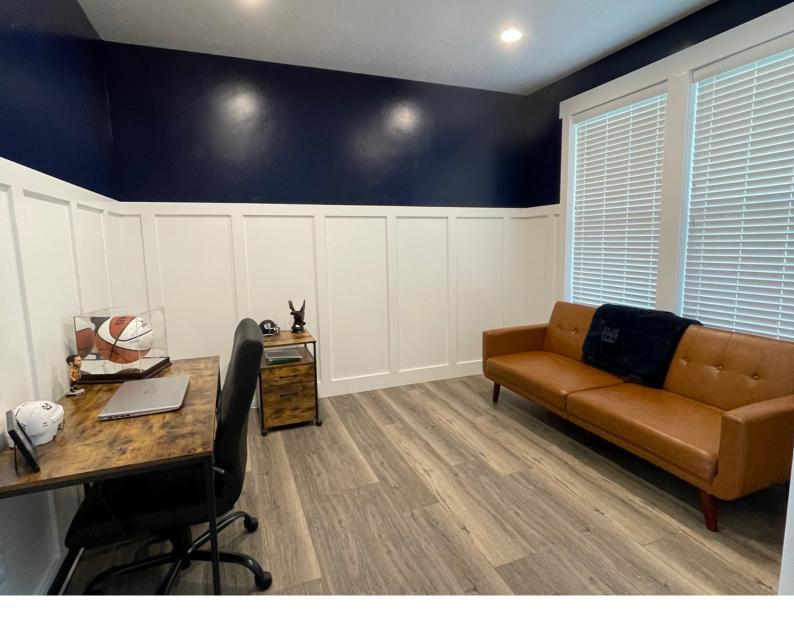

5x7 Stone Rug

Large Rectangle Coffee Table

Beige Contemporary Stripe Rug 5x7

Slate Gray Futon

Boho Wool Rug 5x7

Set of 3 white frames

Mid Century Console Table

Navy Blue Adjustable Headboard King-Full

Blanket Ladder

Wooden Dining Table Set with Benches

Round Geometric Rug 6ft

Black Leather Futon

3 Tier Bookshelf

King Tufted Gray Headboard

Bar Height Table and Stools