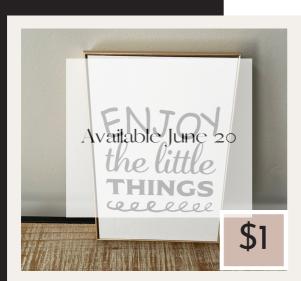

Metal and Wood Folding Entryways Table

Small Potted Plant- Gray Vase

Small Sign - Enjoy the little things

Small Sign- My favorite place in the world is Utah

Medium Plant- Coral Vase

Blue Vase (greenery not included)