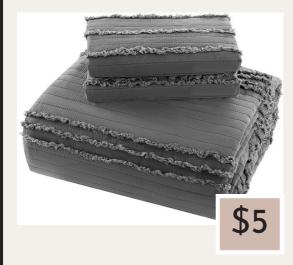

3 Piece Metal Wall Art Set

White Queen Bed Sheets (4 available)

Black TV Stand

5X5 Aztec rug

Cubiker L-Corner Desk

FOR SALE 24x36 in. Rose Gold Mirror

Engrly Writing Desk

Grey King Bed Quilt (2 available)