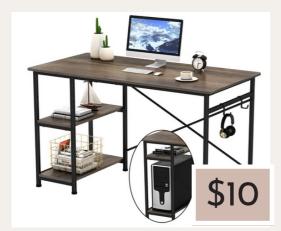

Coffee Table

ODK Computer Desk (Marble and Gold not black- No Picture yet)

Round Metal and Wood Side Table

Throw Pillow Inserts (8 available)

Silver Lamps (2 available)

Wooden Clothes Rack

Queen Comforter

FOR SALE Gold Pendent Light (Flush Mount)