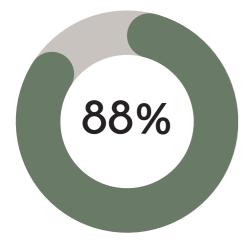

# staging STATS

On average staged homes sell 88% faster and for 20% more.

Thank you for reaching out and renting from us! We'd love to see pictures of how you staged your home and tag you on our Instagram. We'd also love if you sent us a review for us to share on our website. Thanks again!