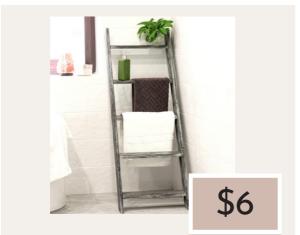

Blanket Ladder

Wooden Dining Table Set with Benches

Round Geometric Rug 6ft

Black Leather Futon

3 Tier Bookshelf

King Tufted Gray Headboard

Bar Height Table and Stools