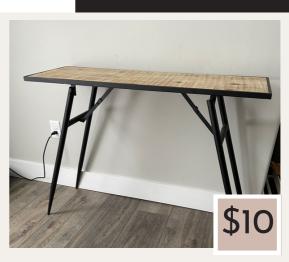

Metal and Wood Folding Entryways Table

Small Potted Plant- Gray Vase

Small Sign - Enjoy the little things

Small Sign- My favorite place in the world is Utah

Medium Plant- Coral Vase

Blue Vase (greenery not included)