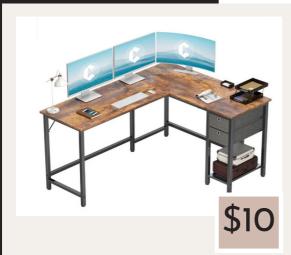

3 Piece Metal Wall Art Set

White Queen Bed Sheets (4 available)

Black TV Stand

5X5 Aztec rug

Cubiker L-Corner Desk

FOR SALE 24x36 in. Rose Gold Mirror

Engrly Writing Desk

Grey King Bed Quilt (2 available)