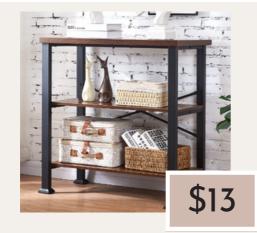

Blanket Ladder

Wooden Dining Table Set with Benches

Round Geometric Rug 6ft

Black Leather Futon

3 Tier Bookshelf

King Tufted Gray Headboard

Bar Height Table and Stools