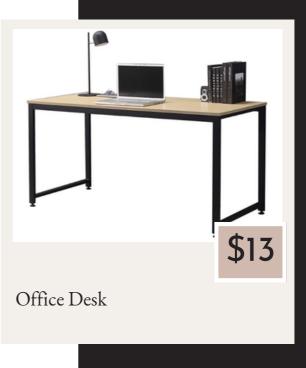

3 Piece Metal Wall Art Set

White Queen Bed Sheets (4 available)

Black TV Stand

5X5 Aztec rug

Cubiker L-Corner Desk

FOR SALE 24x36 in. Rose Gold Mirror

Engrly Writing Desk

Grey King Bed Quilt (2 available)

Coffee Table

ODK Computer Desk (Marble and Gold not black- No Picture yet)

Round Metal and Wood Side Table

Throw Pillow Inserts (8 available)

Silver Lamps (2 available)

Wooden Clothes Rack

Queen Comforter

FOR SALE Gold Pendent Light (Flush Mount)