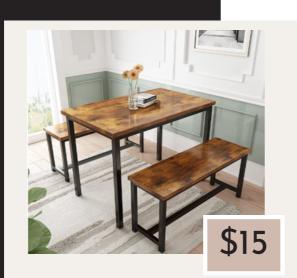

Blanket Ladder

Wooden Dining Table Set with Benches

Round Geometric Rug 6ft

Black Leather Futon

3 Tier Bookshelf

King Tufted Gray Headboard

Bar Height Table and Stools