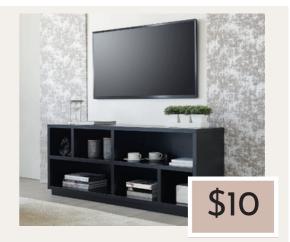

3 Piece Metal Wall Art Set

White Queen Bed Sheets (4 available)

Black TV Stand

5X5 Aztec rug

Cubiker L-Corner Desk

FOR SALE 24x36 in. Rose Gold Mirror

Engrly Writing Desk

Grey King Bed Quilt (2 available)