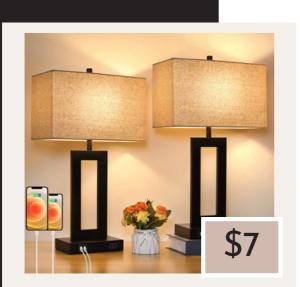

Coffee Table

ODK Computer Desk (Marble and Gold not black- No Picture yet)

Round Metal and Wood Side Table

Throw Pillow Inserts (8 available)

Silver Lamps (2 available)

Wooden Clothes Rack

Queen Comforter

FOR SALE Gold Pendent Light (Flush Mount)