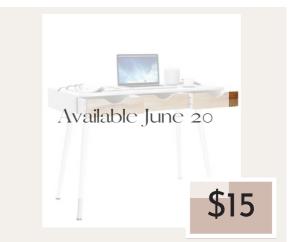

3 Piece Metal Wall Art Set

White Queen Bed Sheets (4 available)

Black TV Stand

5X5 Aztec rug

Cubiker L-Corner Desk

FOR SALE 24x36 in. Rose Gold Mirror

Engrly Writing Desk

Grey King Bed Quilt (2 available)

Coffee Table

ODK Computer Desk (Marble and Gold not black- No Picture yet)

Round Metal and Wood Side Table

Throw Pillow Inserts (8 available)

Silver Lamps (2 available)

Wooden Clothes Rack

Queen Comforter

FOR SALE Gold Pendent Light (Flush Mount)