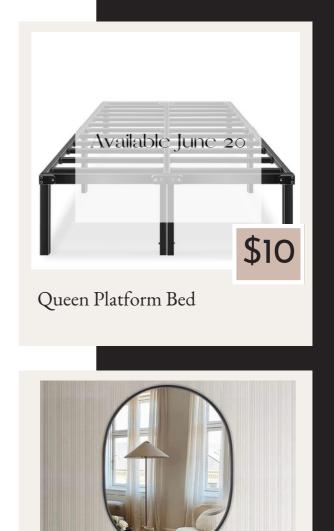

Gold Poster Frame 20x30

\$5

Console Table

Wooden Night Stand

3 Piece Dining Set- counter height

Golden Arch Mirror

Queen Platform Bed

Round Black Mirror