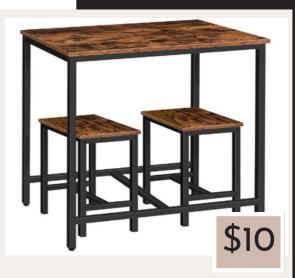

Gold Poster Frame 20x30

\$5

Console Table

Wooden Night Stand

3 Piece Dining Set- counter height

Golden Arch Mirror

Queen Platform Bed

Round Black Mirror