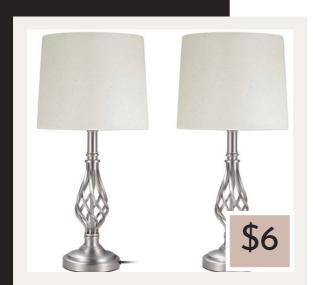

Coffee Table

ODK Computer Desk (Marble and Gold not black- No Picture yet)

Round Metal and Wood Side Table

Throw Pillow Inserts (8 available)

Silver Lamps (2 available)

Wooden Clothes Rack

Queen Comforter

FOR SALE Gold Pendent Light (Flush Mount)