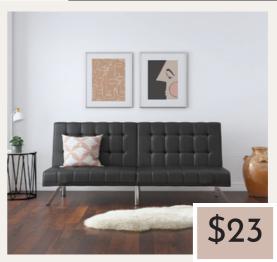

5x7 Stone Rug

Large Rectangle Coffee Table

Beige Contemporary Stripe Rug 5x7

Slate Gray Futon

Boho Wool Rug 5x7

Set of 3 white frames

Mid Century Console Table

Navy Blue Adjustable Headboard King-Full

Blanket Ladder

Wooden Dining Table Set with Benches

Round Geometric Rug 6ft

Black Leather Futon

3 Tier Bookshelf

King Tufted Gray Headboard

Bar Height Table and Stools