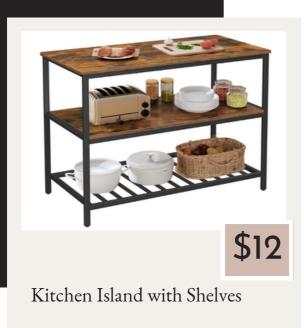

Coffee Table

ODK Computer Desk (Marble and Gold not black- No Picture yet)

Round Metal and Wood Side Table

Throw Pillow Inserts (8 available)

Silver Lamps (2 available)

Wooden Clothes Rack

Queen Comforter

FOR SALE Gold Pendent Light (Flush Mount)