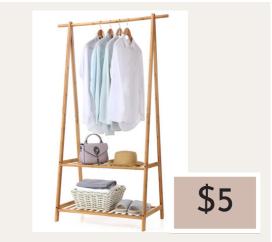

Coffee Table

ODK Computer Desk (Marble and Gold not black- No Picture yet)

Round Metal and Wood Side Table

Throw Pillow Inserts (8 available)

Silver Lamps (2 available)

Wooden Clothes Rack

Queen Comforter

FOR SALE Gold Pendent Light (Flush Mount)