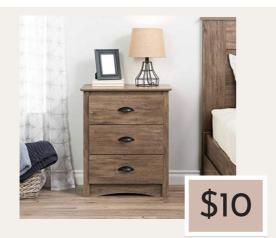

Gold Poster Frame 20x30

\$5

Console Table

Wooden Night Stand

3 Piece Dining Set- counter height

Golden Arch Mirror

Queen Platform Bed

Round Black Mirror