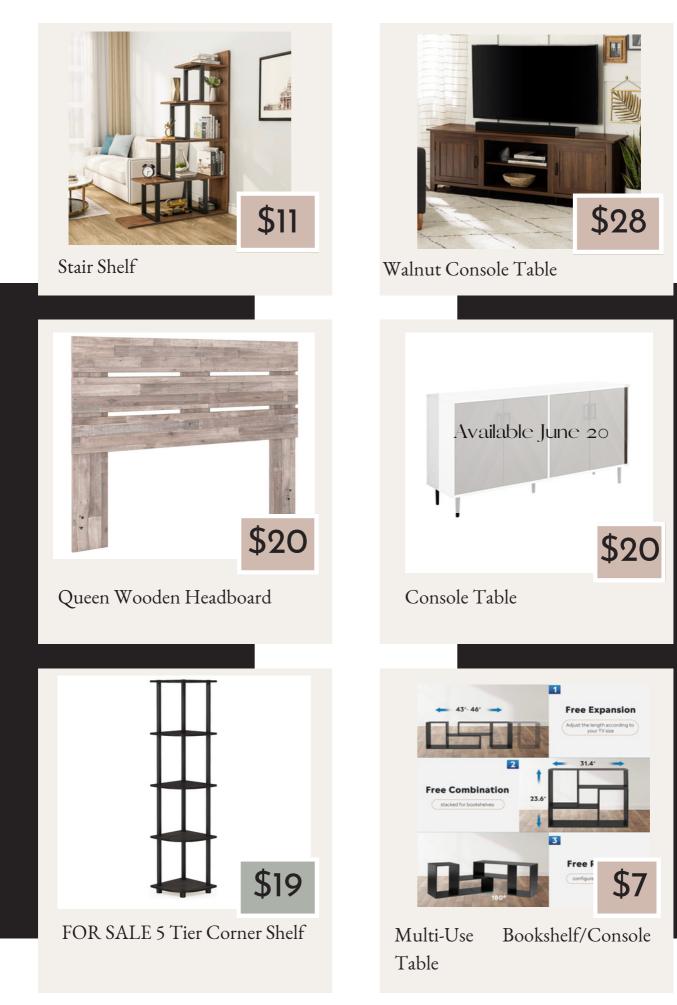

FOR SALE- Large Sign- Be our guest

Meduim Sign- You are one of a kind

Small Sign- Always Be Kind

Large Antiqued Gold Mirror

Blue/Pink Rug 5x7

Mid-Century Bookshelf

Mid-Century Modern Clock

Available June 20

Gold Poster Frame 20x30

\$5

Console Table

Wooden Night Stand

3 Piece Dining Set- counter height

Golden Arch Mirror

Queen Platform Bed

Round Black Mirror