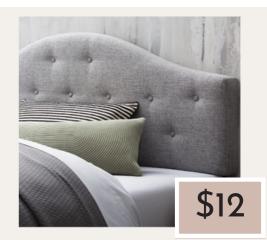

5x7 Stone Rug

Large Rectangle Coffee Table

Beige Contemporary Stripe Rug 5x7

Slate Gray Futon

Boho Wool Rug 5x7

Set of 3 white frames

Mid Century Console Table

Navy Blue Adjustable Headboard King-Full

Blanket Ladder

Wooden Dining Table Set with Benches

Round Geometric Rug 6ft

Black Leather Futon

3 Tier Bookshelf

King Tufted Gray Headboard

Bar Height Table and Stools