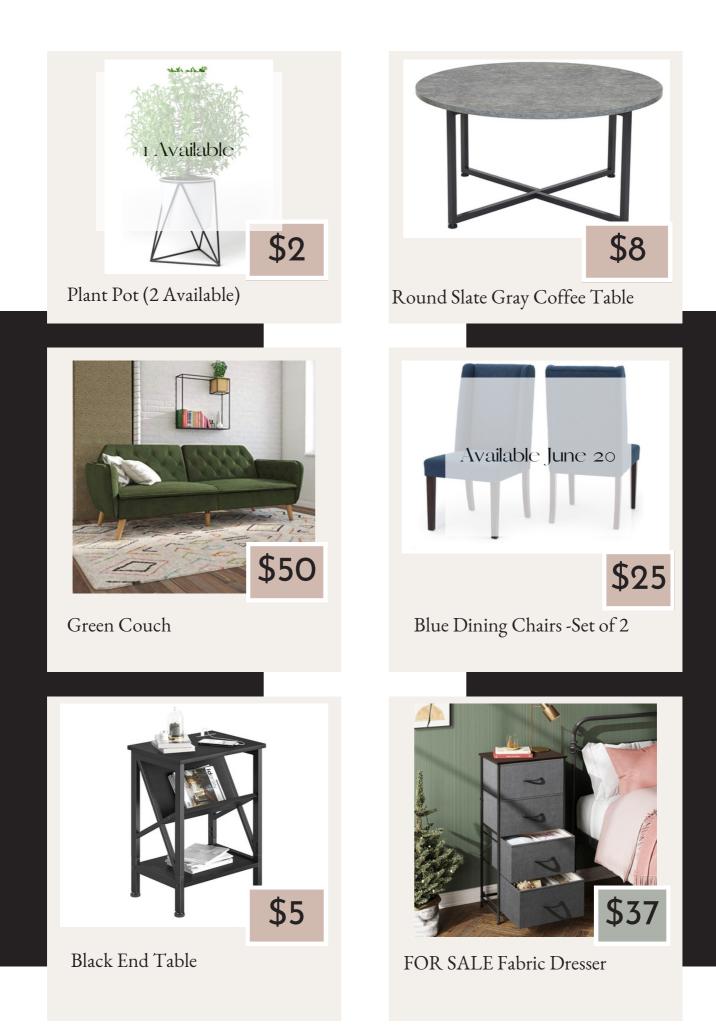

Gold Poster Frame 20x30

\$5

Console Table

Wooden Night Stand

3 Piece Dining Set- counter height

Golden Arch Mirror

Queen Platform Bed

Round Black Mirror