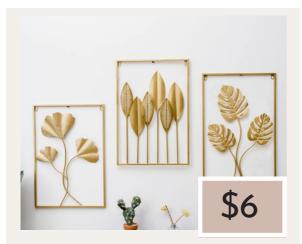

3 Piece Metal Wall Art Set

White Queen Bed Sheets (4 available)

Black TV Stand

5X5 Aztec rug

Cubiker L-Corner Desk

FOR SALE 24x36 in. Rose Gold Mirror

Engrly Writing Desk

Grey King Bed Quilt (2 available)