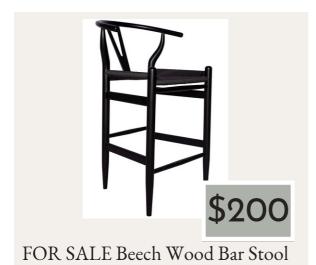

3 Piece Metal Wall Art Set

White Queen Bed Sheets (4 available)

Black TV Stand

5X5 Aztec rug

Cubiker L-Corner Desk

FOR SALE 24x36 in. Rose Gold Mirror

Engrly Writing Desk

Grey King Bed Quilt (2 available)