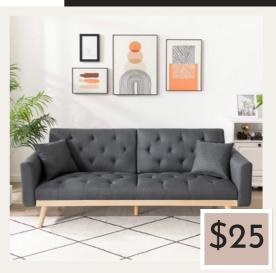

5x7 Stone Rug

Large Rectangle Coffee Table

Beige Contemporary Stripe Rug 5x7

Slate Gray Futon

Boho Wool Rug 5x7

Set of 3 white frames

Mid Century Console Table

Navy Blue Adjustable Headboard King-Full