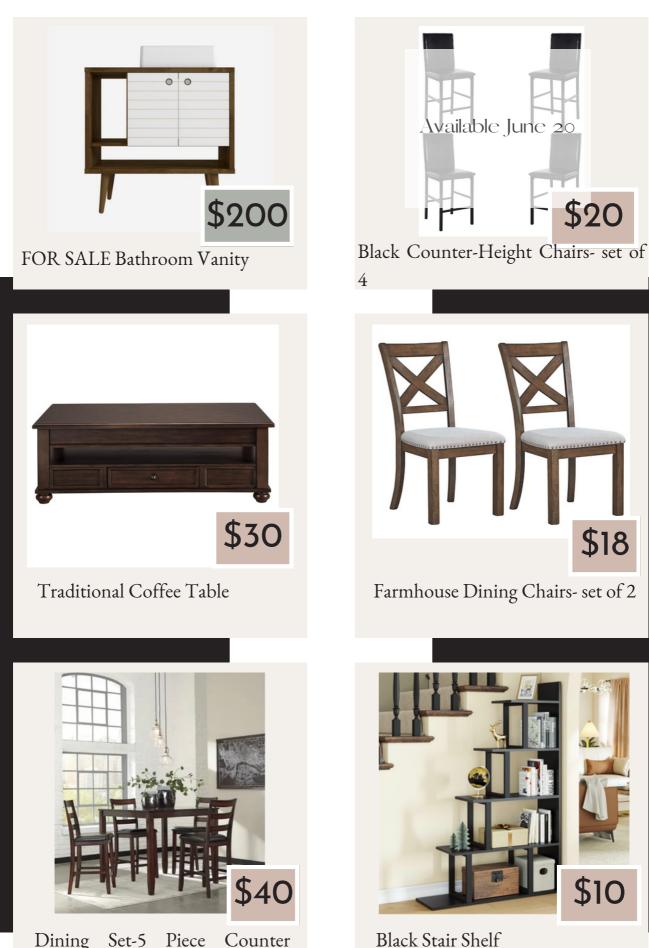

3 Piece Metal Wall Art Set

White Queen Bed Sheets (4 available)

Black TV Stand

5X5 Aztec rug

Cubiker L-Corner Desk

FOR SALE 24x36 in. Rose Gold Mirror

Engrly Writing Desk

Grey King Bed Quilt (2 available)

Coffee Table

ODK Computer Desk (Marble and Gold not black- No Picture yet)

Round Metal and Wood Side Table

Throw Pillow Inserts (8 available)

Silver Lamps (2 available)

Wooden Clothes Rack

Queen Comforter

FOR SALE Gold Pendent Light (Flush Mount)

FOR SALE- Large Sign- Be our guest

Meduim Sign- You are one of a kind

Small Sign- Always Be Kind

Large Antiqued Gold Mirror

Blue/Pink Rug 5x7

Mid-Century Bookshelf

Mid-Century Modern Clock

Available June 20

Gold Poster Frame 20x30

\$5

Console Table

Wooden Night Stand

3 Piece Dining Set- counter height

Golden Arch Mirror

Queen Platform Bed

Round Black Mirror

5x7 Stone Rug

Large Rectangle Coffee Table

Beige Contemporary Stripe Rug 5x7

Slate Gray Futon

Boho Wool Rug 5x7

Set of 3 white frames

Mid Century Console Table

Navy Blue Adjustable Headboard King-Full

Display Cabinet

Mid Century Desk with Drawers

Touch Lamps Set of 2

FOR SALE Black Oval Mirror

FOR SALE Gold Oval Mirror

Inventory List

\$120

Dining Set-5 Piece Counter Height

Blanket Ladder

Wooden Dining Table Set with Benches

Round Geometric Rug 6ft

Black Leather Futon

3 Tier Bookshelf

King Tufted Gray Headboard

Bar Height Table and Stools