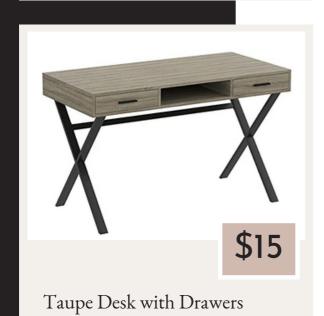

Display Cabinet

Mid Century Desk with Drawers

Touch Lamps Set of 2

FOR SALE Black Oval Mirror

FOR SALE Gold Oval Mirror

Inventory List

\$120

Dining Set-5 Piece Counter Height