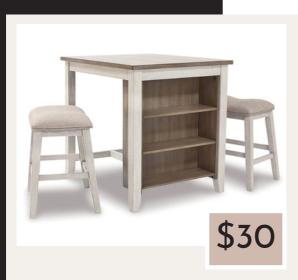

Gold Poster Frame 20x30

\$5

Console Table

Wooden Night Stand

3 Piece Dining Set- counter height

Golden Arch Mirror

Queen Platform Bed

Round Black Mirror