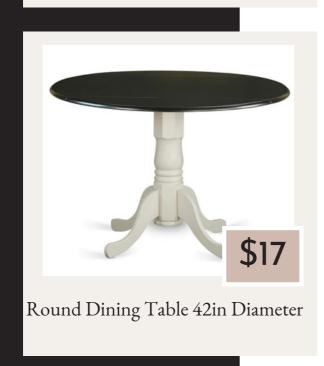

Gold Poster Frame 20x30

\$5

Console Table

Wooden Night Stand

3 Piece Dining Set- counter height

Golden Arch Mirror

Queen Platform Bed

Round Black Mirror