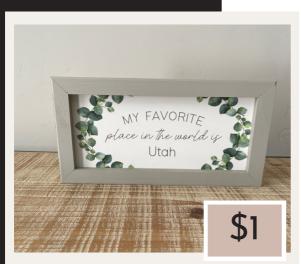

Metal and Wood Folding Entryways Table

Small Potted Plant- Gray Vase

Small Sign - Enjoy the little things

Small Sign- My favorite place in the world is Utah

Medium Plant- Coral Vase

Blue Vase (greenery not included)